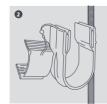

## **KEY FEATURES (2 PIPE)**

- Offers horizontal support for pipe sets on air conditioning systems
- Available for M8 and M10 studding
- Simple to install, adjust and relocate
- Secure extendable ratchet closure
- Clip encloses both line set and cables

## STUD CLIP M8 3 1/8" INSTALL

STUD CLIP M8/M10 2 PIPE INSTALL