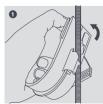

M8 and M10 studding
- Simple to install, adjust and relocate
- Secure extendable ratchet closure
- Clip encloses both line set and cables

| SPECIFICATIONS              |       |
|-----------------------------|-------|
| Materials of construction   | Nylon |
| Max. temp                   | 70°C  |
| Max. rec. distance per clip | 1.2m  |

| SIZING OPTIONS                          |          |
|-----------------------------------------|----------|
| Size                                    | Pack Qty |
| Stud Clip<br>80mm (3 <sup>1</sup> /8")  | 5        |
| M8 2 pipe<br>1/2" – 7/8" to 5/8 – 11/8" | 5        |
| M10 2 pipe  1/2" – 7/8" to 5/8 – 11/8"  | 5        |

Approximate pipe sizes (allowing for 13mm insulation)

## STUD CLIP M8 3 1/8" INSTALL









STUD CLIP M8/M10 2 PIPE INSTALL