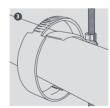

conditioning systems
- Available for M8 and M10 studding
- Simple to install, adjust and relocate
- Secure extendable ratchet closure
- Clip encloses both line set and cables

| SPECIFICATIONS              |       |
|-----------------------------|-------|
| Materials of construction   | Nylon |
| Max. temp                   | 70°C  |
| Max. rec. distance per clip | 1.2m  |

| SIZING OPTIONS                          |          |
|-----------------------------------------|----------|
| Size                                    | Pack Qty |
| Stud Clip<br>80mm (3 <sup>1</sup> /8")  | 5        |
| M8 2 pipe<br>1/2" – 7/8" to 5/8 – 11/8" | 5        |
| M10 2 pipe  1/2" – 7/8" to 5/8 – 11/8"  | 5        |

Approximate pipe sizes (allowing for 13mm insulation)

## STUD CLIP M8 3 1/8" INSTALL









STUD CLIP M8/M10 2 PIPE INSTALL