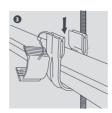

and M10 studding
- Simple to install, adjust and relocate
- Secure extendable ratchet closure
- Clip encloses both line set and cables

| SPECIFICATIONS              |       |
|-----------------------------|-------|
| Materials of construction   | Nylon |
| Max. temp                   | 70°C  |
| Max. rec. distance per clip | 1.2m  |

| SIZING OPTIONS                          |          |
|-----------------------------------------|----------|
| Size                                    | Pack Qty |
| Stud Clip<br>80mm (3 <sup>1</sup> /8")  | 5        |
| M8 2 pipe<br>1/2" – 7/8" to 5/8 – 11/8" | 5        |
| M10 2 pipe  1/2" – 7/8" to 5/8 – 11/8"  | 5        |

Approximate pipe sizes (allowing for 13mm insulation)

## STUD CLIP M8 3 1/8" INSTALL









STUD CLIP M8/M10 2 PIPE INSTALL