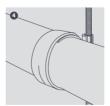

## RPC studing clip m8 3<sup>1</sup>/8" and 2 pipe

A new range of stud clips that are ideal for refrigeration and air conditioning systems.

Channel

Rod

Surface

## **KEY FEATURES (STUD CLIP M8 31/8")**

- The Stud Clip M8 3<sup>1</sup>/8" is ideal for refrigeration pipework with a versatile ratchet from 54mm to 80mm pipe sizes
- Fast fixing direct to studding
- Fits metric and imperial pipe sizes