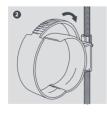

ir conditioning systems
- Available for M8 and M10 studding
- Simple to install, adjust and relocate
- Secure extendable ratchet closure
- Clip encloses both line set and cables

| SPECIFICATIONS              |       |
|-----------------------------|-------|
| Materials of construction   | Nylon |
| Max. temp                   | 70°C  |
| Max. rec. distance per clip | 1.2m  |

| SIZING OPTIONS                          |          |
|-----------------------------------------|----------|
| Size                                    | Pack Qty |
| Stud Clip<br>80mm (3 <sup>1</sup> /8")  | 5        |
| M8 2 pipe<br>1/2" – 7/8" to 5/8 – 11/8" | 5        |
| M10 2 pipe  1/2" – 7/8" to 5/8 – 11/8"  | 5        |

Approximate pipe sizes (allowing for 13mm insulation)

## STUD CLIP M8 3 1/8" INSTALL









STUD CLIP M8/M10 2 PIPE INSTALL