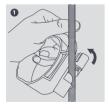

air conditioning systems
- Available for M8 and M10 studding
- Simple to install, adjust and relocate
- Secure extendable ratchet closure
- Clip encloses both line set and cables

| SPECIFICATIONS              |       |
|-----------------------------|-------|
| Materials of construction   | Nylon |
| Max. temp                   | 70°C  |
| Max. rec. distance per clip | 1.2m  |

| SIZING OPTIONS                          |          |
|-----------------------------------------|----------|
| Size                                    | Pack Qty |
| Stud Clip<br>80mm (3 <sup>1</sup> /8")  | 5        |
| M8 2 pipe<br>1/2" – 7/8" to 5/8 – 11/8" | 5        |
| M10 2 pipe  1/2" – 7/8" to 5/8 – 11/8"  | 5        |

Approximate pipe sizes (allowing for 13mm insulation)

## STUD CLIP M8 3 1/8" INSTALL









STUD CLIP M8/M10 2 PIPE INSTALL