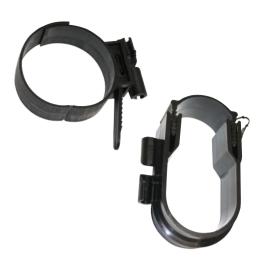

## RPC studing clip m8 3<sup>1</sup>/8" and 2 pipe

A new range of stud clips that are ideal for refrigeration and air conditioning systems.

Channel

Rod

Surface

## **KEY FEATURES (STUD CLIP M8 31/8")**

- The Stud Clip M8 3<sup>1</sup>/8" is ideal for refrigeration pipework with a versatile ratchet from 54mm to 80mm pipe sizes
- Fast fixing direct to studding
- Fits metric and imperial pipe sizes

## **KEY FEATURES (2 PIPE)**

- Offers horizontal support for pipe sets on air conditioning systems
- Available for M8 and M10 studding
- Simple to install, adjust and relocate
- Secure extendable ratchet closure
- Clip encloses both line set and cables