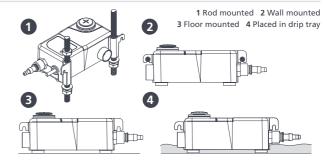

### **CONDENSATE REMOVAL PUMP**

The new and improved Mini Tank pump can be wall mounted, floor mounted, in-pan or suspended on M8 / M10 rod. Using piston technology this is a compact, powerful and multi functional tank pump.

### MINI TANK OPTIONS

Mini Tank