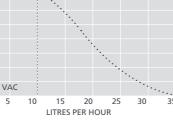

35L/h max. flow

15m max. rec. head (flow rate 10L/h)

- Four ways to install
- Compact & discreet
- Can be located in drain pan
- Easy maintenance

✓ Perfect for... Installation versatility

| MINI TANK SPECIFICATIONS |                                |
|--------------------------|--------------------------------|
| Max. flow                | 35L/h @ 0 head                 |
| Max. rec. head           | 15m                            |
| Tank capacity            | 0.24L                          |
| Sound level@1m           | 35dB(A)                        |
| Power supply             | 230 VAC,<br>0.1A, 16W, 50/60Hz |
| Rated                    | Non continuous                 |
| Class                    | II appliance $\Box$            |
| Max. unit output         | 46kW / 157,000Btu/h            |
| Max. water temp          | 40°C / 104°F                   |
| Inlets                   | x2 22mm, 12mm & 27mm           |
| Outlets                  | 6mm & 10mm                     |
| IP Protection            | IP65                           |
| Safety switch            | 3.0A Normally closed           |
| Thermal protection       | ✓                              |
| Fully potted             | ✓                              |