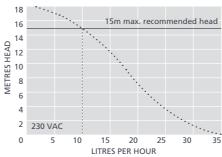

35L/h max. flow

15m max. rec. head (flow rate 10L/h)

- Four ways to install
- Compact & discreet
- Can be located in drain pan
- Easy maintenance

✓ Perfect for... Installation versatility

| MINI TANK SPECIFICATIONS |                                |
|--------------------------|--------------------------------|
| Max. flow                | 35L/h @ 0 head                 |
| Max. rec. head           | 15m                            |
| Tank capacity            | 0.24L                          |
| Sound level@1m           | 35dB(A)                        |
| Power supply             | 230 VAC,<br>0.1A, 16W, 50/60Hz |
| Rated                    | Non continuous                 |
| Class                    | II appliance $\Box$            |
| Max. unit output         | 46kW / 157,000Btu/h            |
| Max. water temp          | 40°C / 104°F                   |
| Inlets                   | x2 22mm, 12mm & 27mm           |
| Outlets                  | 6mm & 10mm                     |
| IP Protection            | IP65                           |
| Safety switch            | 3.0A Normally closed           |
| Thermal protection       | ✓                              |
| Fully potted             | ✓                              |