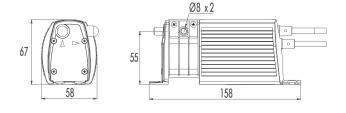

| 8 metres | 8 metres         |

### Sensing Options

#### MaxiBlue<sup>®</sup> pump avaliable with one of the following options:

| Reservoir sensor | Temperature sensor | Drainstik® |
|------------------|--------------------|------------|
| C21-013          | \$12-002           | S12-004    |
|                  |                    |            |

# BlueDiamond<sup>®</sup> technology

Not only is the MaxiBlue<sup>®</sup> backed by a three year warranty, it also uses the BlueDiamond<sup>®</sup> patented rotary diaphragm technology. The condensate is drawn into the pump by vacuum and mechanically driven within a re-inforced elastormer diaphragm to the outlet under pressure. This system even tolerates suspended solids and light slurries whilst happily running dry.





## Dimensions (mm)



# Installation Options