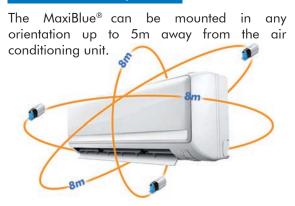

|

### Sensing Options

#### MaxiBlue<sup>®</sup> pump avaliable with one of the following options:

| Reservoir sensor | Temperature sensor | Drainstik® |
|------------------|--------------------|------------|
| C21-013          | \$12-002           | S12-004    |
|                  |                    |            |

# BlueDiamond<sup>®</sup> technology

Not only is the MaxiBlue<sup>®</sup> backed by a three year warranty, it also uses the BlueDiamond<sup>®</sup> patented rotary diaphragm technology. The condensate is drawn into the pump by vacuum and mechanically driven within a re-inforced elastormer diaphragm to the outlet under pressure. This system even tolerates suspended solids and light slurries whilst happily running dry.





## Dimensions (mm)



# Installation Options