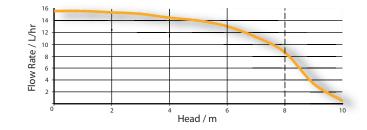

#### Performance

| Max flow       | Max head | Max suction lift |
|----------------|----------|------------------|
| 14 litres/hour | 8 metres | 8 metres         |