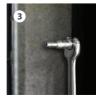

### Hose to Overflow or Waste/Soil Pipe

|                                                      |                                                            | <u> </u> |  |  |
|------------------------------------------------------|------------------------------------------------------------|----------|--|--|
| OPTIONS                                              |                                                            |          |  |  |
| Size                                                 | Ideal Use                                                  | Pack Qty |  |  |
| 6mm (1/4") or 10mm<br>(3/8") – 21mm<br>overflow pipe | Hose to Overflow                                           | 3        |  |  |
| 6mm (1/4") or 10mm (3/8")<br>– self sealing adaptor  | Hose to Waste/Soil Pipe<br>(Drill hole to 11.5mm diameter) | 3        |  |  |