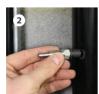

### Hose to Overflow or Waste/Soil Pipe

|                                                      |                                                            | <u> </u> |  |  |
|------------------------------------------------------|------------------------------------------------------------|----------|--|--|
| OPTIONS                                              |                                                            |          |  |  |
| Size                                                 | Ideal Use                                                  | Pack Qty |  |  |
| 6mm (1/4") or 10mm<br>(3/8") – 21mm<br>overflow pipe | Hose to Overflow                                           | 3        |  |  |
| 6mm (1/4") or 10mm (3/8")<br>– self sealing adaptor  | Hose to Waste/Soil Pipe<br>(Drill hole to 11.5mm diameter) | 3        |  |  |