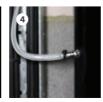

### Hose to Overflow or Waste/Soil Pipe

|                                                      |                                                            | <u> </u> |  |  |
|------------------------------------------------------|------------------------------------------------------------|----------|--|--|
| OPTIONS                                              |                                                            |          |  |  |
| Size                                                 | Ideal Use                                                  | Pack Qty |  |  |
| 6mm (1/4") or 10mm<br>(3/8") – 21mm<br>overflow pipe | Hose to Overflow                                           | 3        |  |  |
| 6mm (1/4") or 10mm (3/8")<br>– self sealing adaptor  | Hose to Waste/Soil Pipe<br>(Drill hole to 11.5mm diameter) | 3        |  |  |