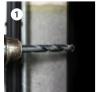

### Hose to Overflow or Waste/Soil Pipe

|                                                      |                                                            | <u> </u> |  |  |
|------------------------------------------------------|------------------------------------------------------------|----------|--|--|
| OPTIONS                                              |                                                            |          |  |  |
| Size                                                 | Ideal Use                                                  | Pack Qty |  |  |
| 6mm (1/4") or 10mm<br>(3/8") – 21mm<br>overflow pipe | Hose to Overflow                                           | 3        |  |  |
| 6mm (1/4") or 10mm (3/8")<br>– self sealing adaptor  | Hose to Waste/Soil Pipe<br>(Drill hole to 11.5mm diameter) | 3        |  |  |