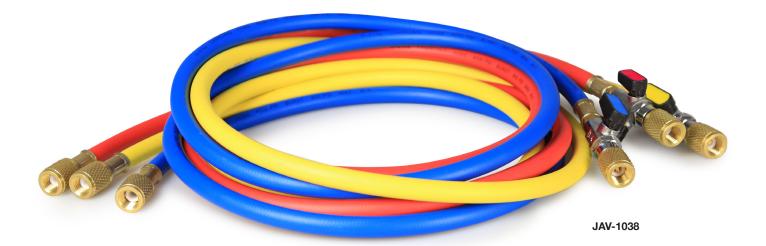

## R410A / R32 and R407C/ R134A/ R404A HOSES SET 72" (x3) Refrigerant & Stainless Steel

- Range of charging hose designed for standard refrigerants and R410A/R32 (except ammonia)
- Working pressure 55 bar / 800 psi
- Maximum burst pressure 275 bar / 4000 psi
- Temperature rating -30°C to +100°C
- · Available with standard or ball valve fitting
- Teflon gaskets
- Reinforced hoses: NBR (Nitrile-Butadiene Rubber)
  and PVC blends

| Description                  | Connector size | Refrigerant  | Fitting    | Stock No. |
|------------------------------|----------------|--------------|------------|-----------|
| Charging hoses 72", set of 3 | 1/4 x 5/16th   | R410A/R32    | Ball valve | 19874     |
| Charging hoses 72", set of 3 | 1/4 x 1/4 SAE  | All standard | Ball Valve | 19875     |