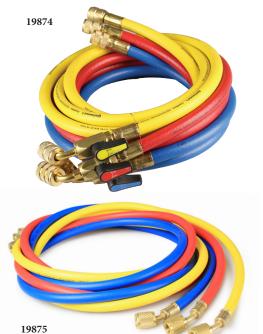

| Description                  | Connector size | Refrigerant  | Fitting    | Stock No. |
|------------------------------|----------------|--------------|------------|-----------|
| Charging hoses 72", set of 3 | 1/4 x 5/16th   | R410A/R32    | Ball valve | 19874     |
| Charging hoses 72", set of 3 | 1/4 x 1/4 SAE  | All standard | Ball Valve | 19875     |