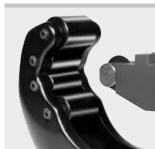

## REMS RAS Cu – quality pipe cutter. With quick adjustment.

Solid, handy, U-shaped design.

Sturdy spindle, long spindle guidance and hardened back pressure rollers provide exact alignment to the pipe, easy in-feed, easy cutting and precise, right angle cut.

Cutter wheel protected against touching the back pressure rollers by in-feed limitation.

Only 1 cutter wheel for the complete working capacity  $\emptyset$  3–120 mm.

German Quality Products