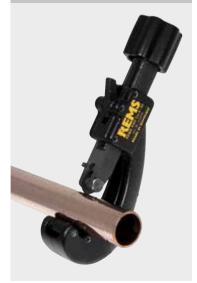

## REMS RAS Cu – quality pipe cutter. With quick adjustment.

Solid, handy, U-shaped design.

Sturdy spindle, long spindle guidance and hardened back pressure rollers provide exact alignment to the pipe, easy in-feed, easy cutting and precise, right angle cut.

Ergonomic, handy operating knob in metal for easy work and long service life.

Ratchet for quick adjustment in both directions.

Specially hardened cutter wheel in approved, tough-hard REMS die-steel quality ensures a long service life.

Cutter wheel protected against touching the back pressure rollers by in-feed limitation.

Only 1 cutter wheel for the complete working capacity  $\emptyset$  3–120 mm.

German Quality Products