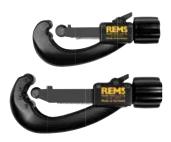

## Supply format

**REMS RAS Cu.** Tubing cutter for copper tubes. With cutter wheel. In blister pack/in box.

| Description                      | Pipes<br>Ø mm/inch | Wall thickness<br>s ≤ mm | ArtNo.   |  |
|----------------------------------|--------------------|--------------------------|----------|--|
| Cu 8-42 with quick adjustment    | 8-42<br>3/8-15/8"  | 3                        | 113370 R |  |
| Cu 8-64<br>with quick adjustment | 8-64<br>3/8-21/2"  | 3                        | 113410R  |  |