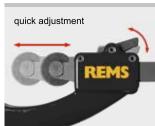

Ergonomic, handy operating knob in metal for easy work and long service life.

Ratchet for quick adjustment in both directions.

Specially hardened cutter wheel in approved, tough-hard REMS die-steel quality ensures a long service life.