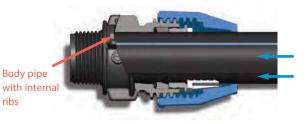

### Pipe Insertion up to the body pipe stop

Push the pipe through the pipe guide and seal until it reaches the stop within the body.

| Pipe Size Ins | ertion Depth |
|---------------|--------------|
| 20mm          | 55mm         |
| 25mm          | 55mm         |
| 32mm          | 70mm         |
|               |              |