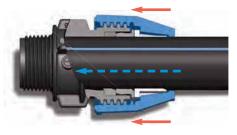

- Pipe fittings**

## Assembly Instructions

#### Pipe & fitting preparation

Cut the pipe square and remove any burrs (insert pipe liner).

Unscrew the nut to the last thread leaving it on the fitting.

### **Pipe Insertion**

Twist the pipe into the fitting up to the first stop. The pipe has reached the pipe guide and seal.

The pipe guide aids pipe insertion ensuring that the seal is correctly located.

### Pipe Insertion up to the body pipe stop

Push the pipe through the pipe guide and seal until it reaches the stop within the body.

| Pipe Size Ins | ertion Depth |
|---------------|--------------|
| 20mm          | 55mm         |
| 25mm          | 55mm         |
| 32mm          | 70mm         |
|               |              |

#### Screwing the nut

Tighten the nut by hand.