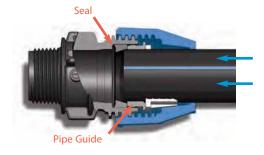

### **Pipe Insertion**

Twist the pipe into the fitting up to the first stop. The pipe has reached the pipe guide and seal.

The pipe guide aids pipe insertion ensuring that the seal is correctly located.