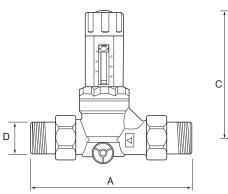

#### **Dimensions**

- Fully serviceable integral strainer.
- Suitable for hot and cold supplies.
- Union fitting for ease of servicing.
- Can be installed in any orientation.

|        | PRED315010 | PRED315020 | PRED315030 | PRED315040  | PRED315050  | PRED315060 | PRED315070 | PRED315080 | PRED315090 |
|--------|------------|------------|------------|-------------|-------------|------------|------------|------------|------------|
| A (mm) | 130        | 138        | 170        | 191         | 220         | 255        | 104        | 124        | 148        |
| B (mm) | 74         | 74         | 84         | 94          | 94          | 94         | 74         | 74         | 84         |
| C (mm) | 103        | 103        | 132        | 194         | 194         | 187        | 103        | 103        | 132        |
| D (mm) | 1/2" MBSP  | 3/4" MBSP  | 1" MBSP    | 1 1/4" MBSP | 1 1/2" MBSP | 2" MBSP    | 15mm       | 22mm       | 28mm       |