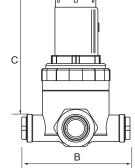

#### **Dimensions**

- Fully serviceable integral strainer.
- Suitable for hot and cold supplies.
- Union fitting for ease of servicing.
- Can be installed in any orientation.

|        | PRED315010 | PRED315020 | PRED315030 | PRED315040  | PRED315050  | PRED315060 | PRED315070 | PRED315080 | PRED315090 |
|--------|------------|------------|------------|-------------|-------------|------------|------------|------------|------------|
| A (mm) | 130        | 138        | 170        | 191         | 220         | 255        | 104        | 124        | 148        |
| B (mm) | 74         | 74         | 84         | 94          | 94          | 94         | 74         | 74         | 84         |
| C (mm) | 103        | 103        | 132        | 194         | 194         | 187        | 103        | 103        | 132        |
| D (mm) | 1/2" MBSP  | 3/4" MBSP  | 1" MBSP    | 1 1/4" MBSP | 1 1/2" MBSP | 2" MBSP    | 15mm       | 22mm       | 28mm       |