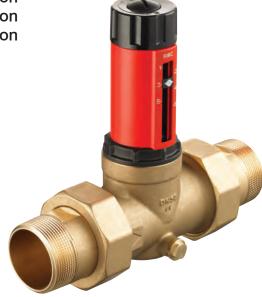

# 315i COMMERCIAL PRESSURE REDUCING VALVE

PRED315010 PRED315020 PRED315030 PRED315040 PRED315050 PRED315060

PRED315070 PRED315080 PRED315090

bimstore.co.l

1/2" MBSP union
3/4" MBSP union
1" MBSP union
1 1/4" MBSP union
1 1/2" MBSP union
2" MBSP union

Capillary 15mm union Capillary 22mm union Capillary 28mm union