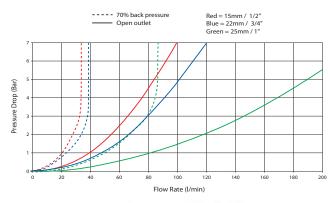

| 255        | 104        | 124        | 148        |
| B (mm) | 74         | 74         | 84         | 94          | 94          | 94         | 74         | 74         | 84         |
| C (mm) | 103        | 103        | 132        | 194         | 194         | 187        | 103        | 103        | 132        |
| D (mm) | 1/2" MBSP  | 3/4" MBSP  | 1" MBSP    | 1 1/4" MBSP | 1 1/2" MBSP | 2" MBSP    | 15mm       | 22mm       | 28mm       |

#### **Specifications**

| Maximum Working Pressure     | 25 Bar      |
|------------------------------|-------------|
| Adjustable Set Pressure      | 1.0-6.0 Bar |
| Pressure Reduction Ratio     | 10:1        |
| Maximum Working Temperatures | 70°C        |

#### **Standards and Approvals**

BSEN 1567

### WRAS Approved

#### **Flow Rates**



#### **Materials**

| Body                | DZR Brass                |
|---------------------|--------------------------|
| Internal Components | DZR Brass                |
| Seals               | EPDM                     |
| Spring              | Zinc Plated Spring Steel |
| Strainer            | Stainless Steel          |
| Diaphragm           | EPDM                     |
| Cover               | ABS                      |
|                     |                          |