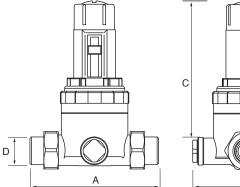

#### **Dimensions**

- Fully serviceable integral strainer.
- Suitable for hot and cold supplies.
- Union fitting for ease of servicing.
- Can be installed in any orientation.

|        | PRED315010 | PRED315020 | PRED315030 | PRED315040  | PRED315050  | PRED315060 | PRED315070 | PRED315080 | PRED315090 |
|--------|------------|------------|------------|-------------|-------------|------------|------------|------------|------------|
| A (mm) | 130        | 138        | 170        | 191         | 220         | 255        | 104        | 124        | 148        |
| B (mm) | 74         | 74         | 84         | 94          | 94          | 94         | 74         | 74         | 84         |
| C (mm) | 103        | 103        | 132        | 194         | 194         | 187        | 103        | 103        | 132        |
| D (mm) | 1/2" MBSP  | 3/4" MBSP  | 1" MBSP    | 1 1/4" MBSP | 1 1/2" MBSP | 2" MBSP    | 15mm       | 22mm       | 28mm       |