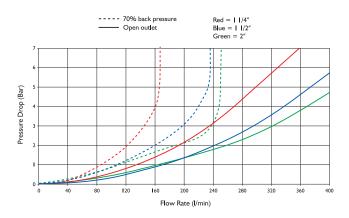

aximum Working Pressure     | 25 Bar      |
|------------------------------|-------------|
| Adjustable Set Pressure      | 1.0-6.0 Bar |
| Pressure Reduction Ratio     | 10:1        |
| Maximum Working Temperatures | 70°C        |

#### **Standards and Approvals**

BSEN 1567

### WRAS Approved

#### **Flow Rates**



#### **Materials**

| Body                | DZR Brass                |
|---------------------|--------------------------|
| Internal Components | DZR Brass                |
| Seals               | EPDM                     |
| Spring              | Zinc Plated Spring Steel |
| Strainer            | Stainless Steel          |
| Diaphragm           | EPDM                     |
| Cover               | ABS                      |
|                     |                          |