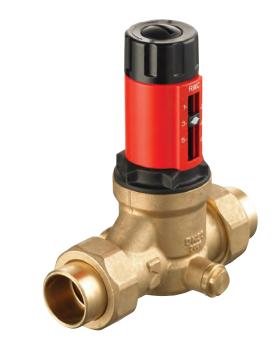

#### Overview

A range of commercial pressure reducing valves, incorporating a unique indicator so the set pressure can be identified easily without the need for a pressure gauge.

#### **Features and Benefits**

- Easy to read pressure indicator.
- Robust design.
- 'Drop tight' valve: controls the pressure under both flow and no-flow conditions.
- One-piece, easy to replace cartridge contains all working parts.