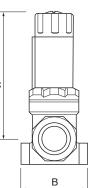

#### **Dimensions**

- Fully serviceable integral strainer.
- Suitable for hot and cold supplies.
- Union fitting for ease of servicing.
- Can be installed in any orientation.

|        | PRED315010 | PRED315020 | PRED315030 | PRED315040  | PRED315050  | PRED315060 | PRED315070 | PRED315080 | PRED315090 |
|--------|------------|------------|------------|-------------|-------------|------------|------------|------------|------------|
| A (mm) | 130        | 138        | 170        | 191         | 220         | 255        | 104        | 124        | 148        |
| B (mm) | 74         | 74         | 84         | 94          | 94          | 94         | 74         | 74         | 84         |
| C (mm) | 103        | 103        | 132        | 194         | 194         | 187        | 103        | 103        | 132        |
| D (mm) | 1/2" MBSP  | 3/4" MBSP  | 1" MBSP    | 1 1/4" MBSP | 1 1/2" MBSP | 2" MBSP    | 15mm       | 22mm       | 28mm       |