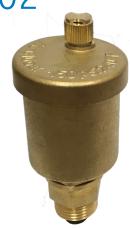

Auto Air Vent with Check Valve

AVE 02

#### Features & Benefits

- Automatic air venting during operation
- Suitable for heating/cooling or sanitary
- Can discharge large quantities of air
- Check valve allows service and maintenance without draining system