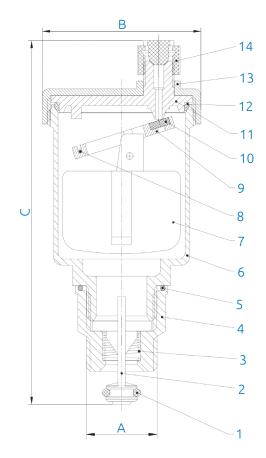

#### **Versions & Product Codes**

| STOCK NO. | SIZE | Α    | В  | С   |
|-----------|------|------|----|-----|
| 36257     | 15mm | 3/8" | 48 | 106 |
| 30849     | 1/2" | 1/2" | 47 | 107 |

# **Material Specifications**

| NO | NAME           | MATERIAL | QUANTITY |
|----|----------------|----------|----------|
| 1  | O-ring         | EPDM     | 1        |
| 2  | Plastic Bar    | PP       | 1        |
| 3  | Spring         | SS302    | 1        |
| 4  | Connection Nut | HPb59-T  | 1        |
| 5  | O-ring         | EPDM     | 1        |
| 6  | Body           | HPb59-T  | 1        |
| 7  | Balance Weight | PP       | 1        |
| 8  | Tension Spring | SS302    | 1        |
| 9  | Plastic Plate  | POM      | 1        |
| 10 | Rubber Gasket  | EPDM     | 1        |
| 11 | Cover          | POM      | 1        |
| 12 | O-ring         | EPDM     | 1        |
| 13 | Pressure Cover | HPb59-T  | 1        |
| 14 | Plastic Cap    | POM      | 1        |