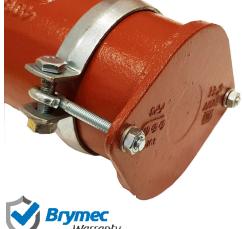

# **End Cap-Quick Release** CIS58

D

### **Technical Data**

L1

¤Γ

L2

- Chemical resistance to wide range: pH2 to pH12
- Heavy Duty Releasable End Cap
- Use 17mm wrench to tighten clip
- Use 14mm wrench to tighten cap bolts

#### **Material Specifications**

| Description | Materials                                                    |
|-------------|--------------------------------------------------------------|
| Соге        | Grey Cast Iron with lamellar graphite                        |
| Coating     | Cross-linked red-brown colour resin<br>epoxy coating (40 μm) |
| Clip / Bolt | Steel BZP                                                    |

## **Product Codes and Dimensions**

| <b>STOCK NO.</b> | Nominal Diameter (mm) | L1 (mm) | L2 (mm) | D (mm) | Weight (KG) |
|------------------|-----------------------|---------|---------|--------|-------------|
| 52180            | 100                   | 86      | 60      | 175    | 1.27        |
| 52182            | 150                   | 86      | 60      | 205    | 2.23        |