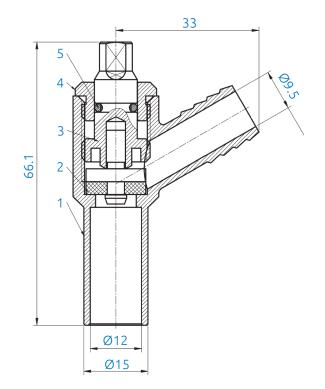

# **Material Specifications**

| NO | NAME     | MATERIAL | QUANTITY |
|----|----------|----------|----------|
| 1  | Body     | HPb59-T  | 1        |
| 2  | Washer   | NBR      | 1        |
| 3  | Stem     | HPb59-T  | 1        |
| 4  | Lock nut | HPb59-T  | 1        |
| 5  | O-ring   | NBR      | 1        |