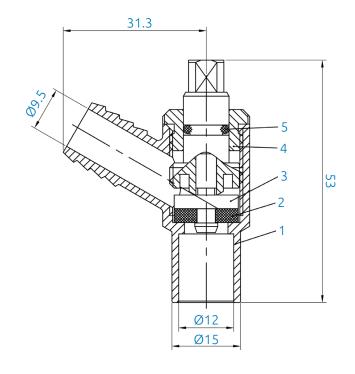

# **Material Specifications**

| NO | NAME     | MATERIAL | QUANTITY |
|----|----------|----------|----------|
| 1  | Body     | HPb59-T  | 1        |
| 2  | Washer   | NBR      | 1        |
| 3  | Stem     | HPb59-T  | 1        |
| 4  | Lock nut | HPb59-T  | 1        |
| 5  | O-ring   | NBR      | 1        |