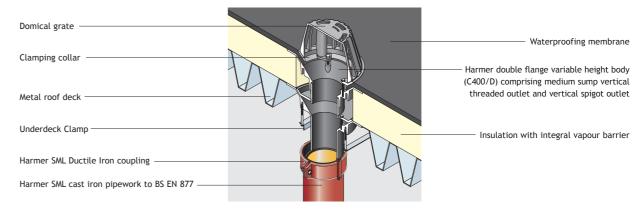

#### Harmer Medium Sump Vertical Spigot Double Flanged Outlet in Warm Roof Metal Deck Construction