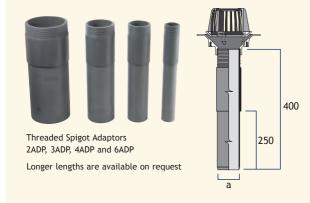

#### **Threaded Spigot Adaptors**

56

| Nominal bore (mm) | a<br>(mm) | Weight<br>(kg) | Product<br>Code |
|-------------------|-----------|----------------|-----------------|
| 50                | 60        | 0.4            | 2ADP            |
| 75                | 83        | 0.6            | 3ADP            |
| 100               | 110       | 1.2            | 4ADP            |
| 150               | 160       | 2.0            | 6ADP            |
|                   |           |                |                 |