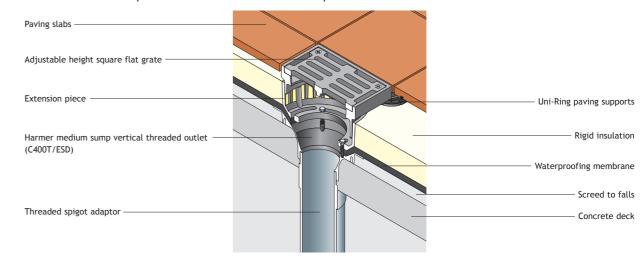

#### Harmer Medium Sump Vertical Threaded Outlet with Square Grate in Inverted Roof Concrete Deck Construction