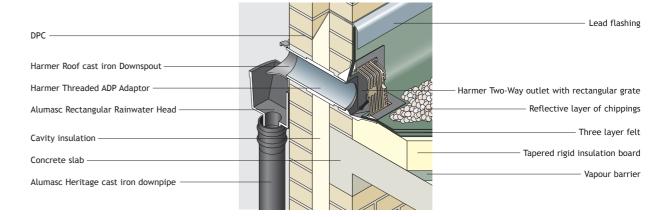

### Harmer Two-Way Outlet in Warm Roof Concrete Deck Construction

www.harmerdrainage.co.uk