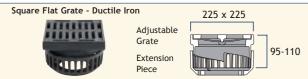

#### Adjustable Square Flat Grate with Extension Piece

|   | Square Grate Material                                                  | Flow Rate <sup>1</sup><br>(l/s) | Load Rating<br>(tonne) | Weight<br>(kg) | Suffix |
|---|------------------------------------------------------------------------|---------------------------------|------------------------|----------------|--------|
|   | Sherardized Ductile Iron                                               | 6.30*                           | 12.5                   | 9.7            | /ESD   |
| 0 | *For 50 and 75mm outlets maximum pipe capacity to BS EN 12056 applies. |                                 |                        |                |        |