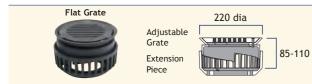

# Adjustable Round Flat Grate with Extension Piece

| Circular Grate Material  | Flow Rate <sup>1</sup><br>(l/s) | Load Rating<br>(tonne) | Weight<br>(kg) | Suffix  |
|--------------------------|---------------------------------|------------------------|----------------|---------|
| Sherardized Ductile Iron | 6.30*                           | 1.5                    | 5.5            | /ECD    |
| *For 50 and 75mm outlet  | s maximum p                     | oipe capacity to E     | 8S EN 12056 a  | pplies. |