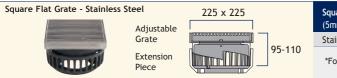

# Adjustable Square Flat Grate - Stainless Steel with Extension Piece

| Square Grate Material<br>(5mm aperture)                                | Flow Rate <sup>1</sup><br>(l/s) | Load Rating (tonne) | Weight<br>(kg) | Suffix |
|------------------------------------------------------------------------|---------------------------------|---------------------|----------------|--------|
| Stainless Steel                                                        | 6.30*                           | 12.5                | 7.8            | /ESS   |
| *For 50 and 75mm outlets maximum pipe capacity to BS EN 12056 applies. |                                 |                     |                |        |