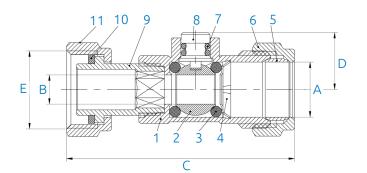

## **Versions & Product Codes**

| <b>STOCK NO.</b> | DN | Α  | В  | С    | D    | E    |
|------------------|----|----|----|------|------|------|
| 36375            | 15 | 15 | 8  | 62.2 | 15.5 | 1/2" |
| 30863            | 22 | 22 | 12 | 71   | 17.5 | 3/4″ |

# **Material Specifications**

| NO | NAME            | MATERIAL  | QUANTITY |
|----|-----------------|-----------|----------|
| 1  | Body            | HPb59- T  | 1        |
| 2  | Ball            | HPb59- T  | 1        |
| 3  | O-Ring          | NBR       | 2        |
| 4  | Circlip         | SUS304    | 1        |
| 5  | Olive           | T2 Copper | 1        |
| 6  | Compression Nut | HPb59- T  | 1        |
| 7  | O-Ring          | EPDM      | 2        |
| 8  | Stem            | HPb59- T  | 1        |
| 9  | Connecting Pipe | HPb59- T  | 1        |
| 10 | Washer          | Red Paper | 1        |
| 11 | Connecting Nut  | HPb59- T  | 1        |