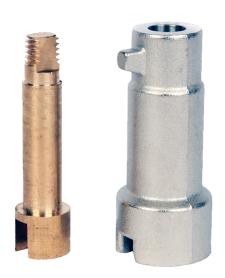

# **Material Specifications**

| NO | NAME   | MATERIAL | QUANTITY | OTHER                |
|----|--------|----------|----------|----------------------|
| 1  | Screw  | Brass    | 1        | Nickel Plated        |
| 2  | Stem   | Brass    | 1        | Surface Brass Colour |
| 3  | Sleeve | Q235     | 1        | Nickel Plated        |