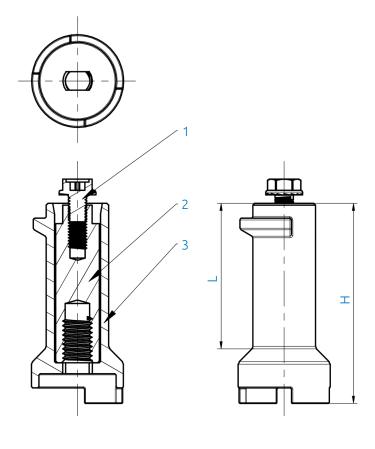

# **Material Specifications**

| NO | NAME   | MATERIAL | QUANTITY | OTHER                |
|----|--------|----------|----------|----------------------|
| 1  | Screw  | Brass    | 1        | Nickel Plated        |
| 2  | Stem   | Brass    | 1        | Surface Brass Colour |
| 3  | Sleeve | Q235     | 1        | Nickel Plated        |

# **Versions and Products Codes**

| STOCK NO | DN                          | н  | L  |  |
|----------|-----------------------------|----|----|--|
| 36650    | 1/4" - 3/4" / 15 - 22mm     | 55 | 39 |  |
| 36651    | 1" / 28mm                   | 57 | 40 |  |
| 36653    | 1 1/4" - 1 1/2" / 35 - 42mm | 62 | 45 |  |
| 36654    | 2" / 54mm                   | 66 | 48 |  |