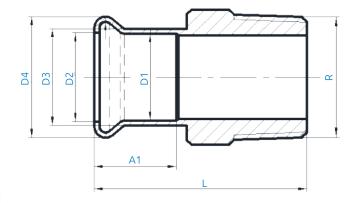

#### **Product Codes and Dimensions**

| STOCK NO. | D1 (mm) | D2 (mm) | D3 (mm) | D4 (mm) | A1 (mm) | L (mm) | R      |
|-----------|---------|---------|---------|---------|---------|--------|--------|
| 29753     | 15      | 15.6    | 18      | 23      | 19      | 39     | 1/2"   |
| 29756     | 22      | 22.8    | 25      | 31.3    | 20      | 41     | 3/4"   |
| 29759     | 28      | 28.8    | 31      | 37.4    | 22      | 46     | 1"     |
| 29762     | 35      | 35.7    | 38.3    | 44.7    | 25      | 53     | 1 1/4" |
| 29764     | 42      | 42.8    | 45.3    | 53.5    | 29      | 58     | 1 ½"   |
| 29765     | 54      | 54.8    | 57.3    | 65.3    | 34      | 65     | 2"     |
| 29766     | 67      | 69.1    | 71.7    | 82.6    | 48      | 103    | 2 ½"   |
| 29767     | 76      | 78.6    | 81.1    | 94.4    | 49      | -      | 2 1/2" |