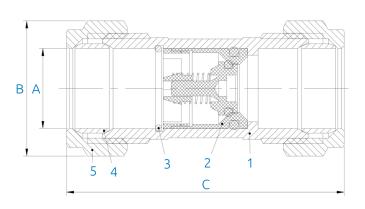

## **Material Specifications**

| NO | NAME            | MATERIAL  | QUANTITY |
|----|-----------------|-----------|----------|
| 1  | Body            | HPb59-T   | 1        |
| 2  | Non-return core | POM       | 1        |
| 3  | Catch spring    | SUS 304   | 1        |
| 4  | Olive           | T2 Copper | 2        |
| 5  | Compression nut | HPb59- T  | 2        |

### Versions and Products Codes

| <b>STOCK NO</b> | SIZE (mm) | Α  | В    | С    |
|-----------------|-----------|----|------|------|
| 30780           | 15        | 15 | 25.3 | 52.5 |
| 30781           | 22        | 22 | 35   | 64   |