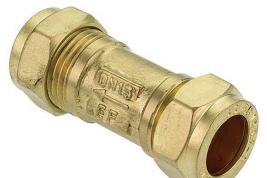

# **Compression Single Check Valve Brass** NRV 08

#### **Features and Benefits**

- Single check valve with compression ends
- Brass Colour
- Flow directional
- WRAS marking on body