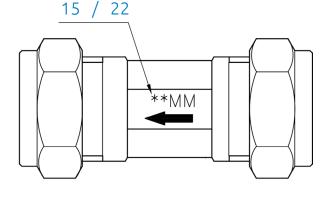

### Versions and Products Codes

| <b>STOCK NO</b> | SIZE (mm) | Α  | В    | С    |
|-----------------|-----------|----|------|------|
| 30780           | 15        | 15 | 25.3 | 52.5 |
| 30781           | 22        | 22 | 35   | 64   |